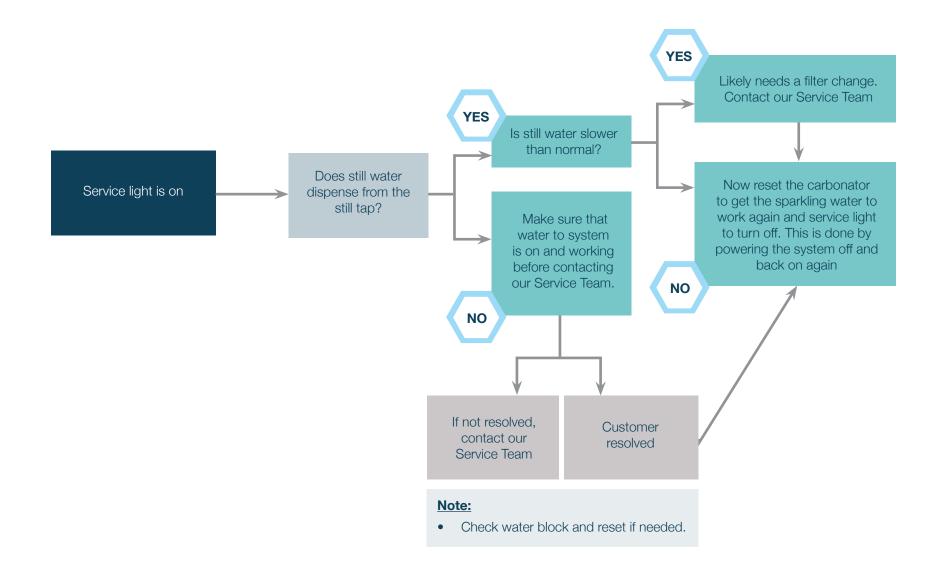

## Contents

| No sparkling water.                                                             | 2 |
|---------------------------------------------------------------------------------|---|
| Water leak.                                                                     | 2 |
| Service light is on.                                                            | 3 |
| Water is dispensing warm.                                                       | 4 |
| Sparkling water is flat.                                                        | 4 |
| CO2 light is on and/or sparkling button not illuminated.                        | 5 |
| CO2 leak.                                                                       | 5 |
| Drip tray light is on.                                                          | 6 |
| Machine noise is constant and never stops.                                      | 6 |
| Machine makes noise after or during dispensing either still or sparkling water. | 6 |
| Machine is loud or making loud noise.                                           | 6 |
| No hot water.                                                                   | 7 |
| Water tastes bad.                                                               | 8 |
| Safe mode: Red lights on the tap are alternately blinking.                      | 8 |