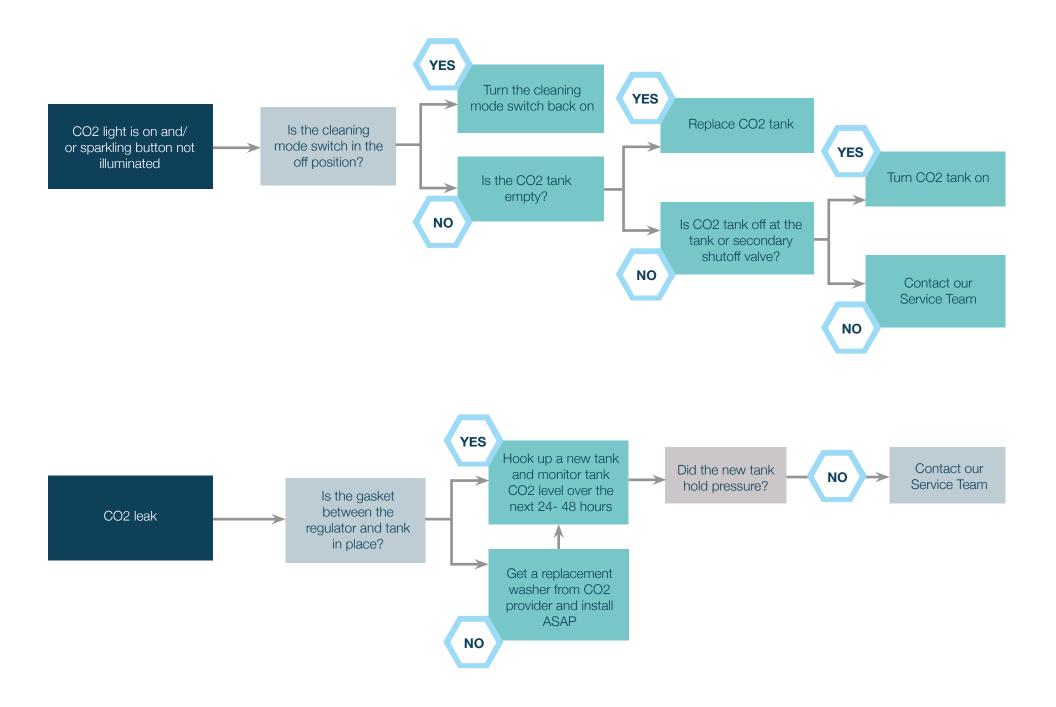

## Contents

| No sparkling water.                                                             | 2 |
|---------------------------------------------------------------------------------|---|
| Water leak.                                                                     | 2 |
| Service light is on.                                                            | 3 |
| Water is dispensing warm.                                                       | 4 |
| Sparkling water is flat.                                                        | 4 |
| CO2 light is on and/or sparkling button not illuminated.                        | 5 |
| CO2 leak.                                                                       | 5 |
| Drip tray light is on.                                                          | 6 |
| Machine noise is constant and never stops.                                      | 6 |
| Machine makes noise after or during dispensing either still or sparkling water. | 6 |
| Machine is loud or making loud noise.                                           | 6 |
| No hot water.                                                                   | 7 |
| Water tastes bad.                                                               | 8 |
| Safe mode: Red lights on the tap are alternately blinking.                      | 8 |