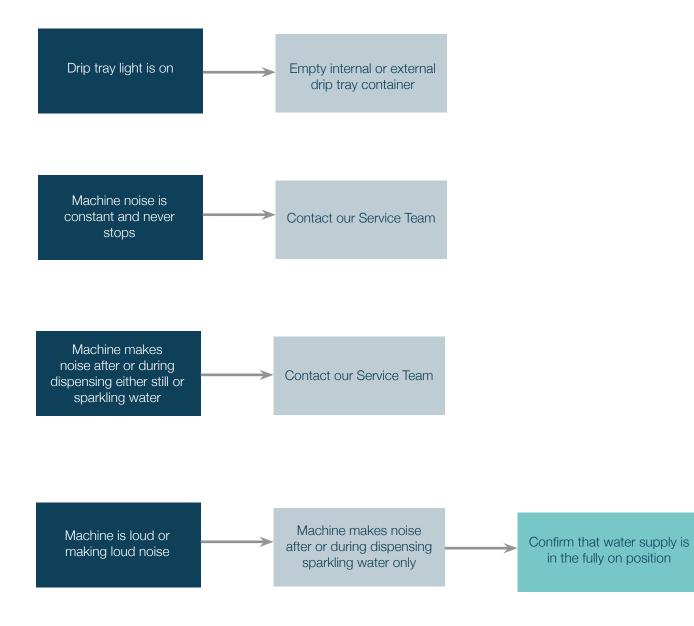

## Contents

| No sparkling water.                                                             | 2 |
|---------------------------------------------------------------------------------|---|
| Water leak.                                                                     | 2 |
| Service light is on.                                                            | 3 |
| Water is dispensing warm.                                                       | 4 |
| Sparkling water is flat.                                                        | 4 |
| CO2 light is on and/or sparkling button not illuminated.                        | 5 |
| CO2 leak.                                                                       | 5 |
| Drip tray light is on.                                                          | 6 |
| Machine noise is constant and never stops.                                      | 6 |
| Machine makes noise after or during dispensing either still or sparkling water. | 6 |
| Machine is loud or making loud noise.                                           | 6 |
| No hot water.                                                                   | 7 |
| Water tastes bad.                                                               | 8 |
| Safe mode: Red lights on the tap are alternately blinking.                      | 8 |

## ADVANCED WATER SYSTEMS

in the fully on position