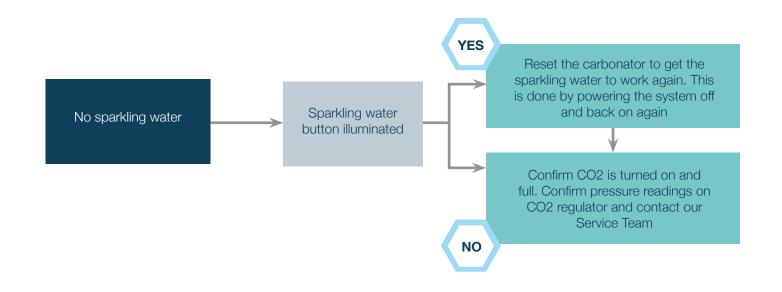

## Contents

| No sparkling water.                                                             | 2 |
|---------------------------------------------------------------------------------|---|
| Water leak.                                                                     | 2 |
| Service light is on.                                                            | 3 |
| Water is dispensing warm.                                                       | 4 |
| Sparkling water is flat.                                                        | 4 |
| CO2 light is on and/or sparkling button not illuminated.                        | 5 |
| CO2 leak.                                                                       | 5 |
| Drip tray light is on.                                                          | 6 |
| Machine noise is constant and never stops.                                      | 6 |
| Machine makes noise after or during dispensing either still or sparkling water. | 6 |
| Machine is loud or making loud noise.                                           | 6 |
| No hot water.                                                                   | 7 |
| Water tastes bad.                                                               | 8 |
| Safe mode: Red lights on the tap are alternately blinking.                      | 8 |