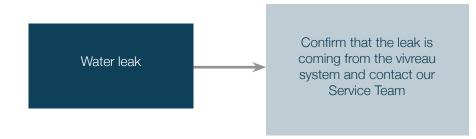

## Contents

| No sparkling water.                                                             | 2 |
|---------------------------------------------------------------------------------|---|
| Water leak.                                                                     | 2 |
| Service light is on.                                                            | 3 |
| Water is dispensing warm.                                                       | 4 |
| Sparkling water is flat.                                                        | 4 |
| CO2 light is on and/or sparkling button not illuminated.                        | 5 |
| CO2 leak.                                                                       | 5 |
| Drip tray light is on.                                                          | 6 |
| Machine noise is constant and never stops.                                      | 6 |
| Machine makes noise after or during dispensing either still or sparkling water. | 6 |
| Machine is loud or making loud noise.                                           | 6 |
| No hot water.                                                                   | 7 |
| Water tastes bad.                                                               | 8 |
| Safe mode: Red lights on the tap are alternately blinking.                      | 8 |