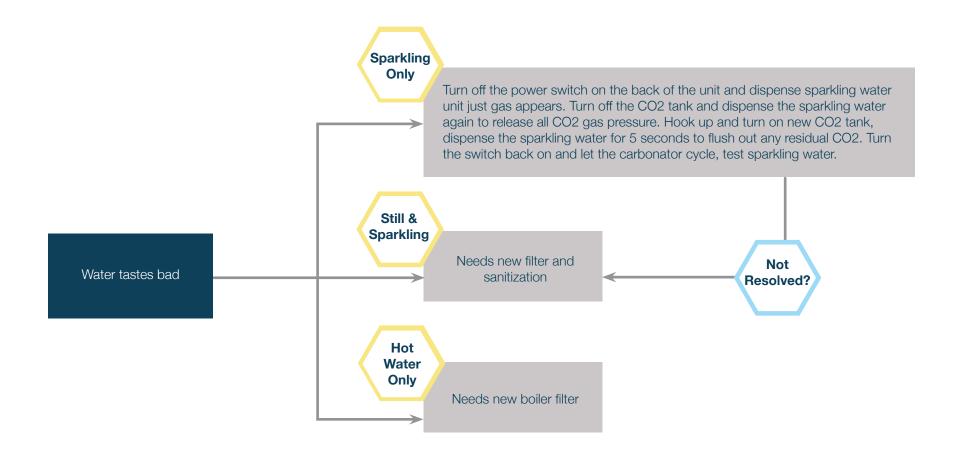

## Contents

| No sparkling water.                                                             | 2 |
|---------------------------------------------------------------------------------|---|
| Water leak.                                                                     | 2 |
| Service light is on.                                                            | 3 |
| Water is dispensing warm.                                                       | 4 |
| Sparkling water is flat.                                                        | 4 |
| CO2 light is on and/or sparkling button not illuminated.                        | 5 |
| CO2 leak.                                                                       | 5 |
| Drip tray light is on.                                                          | 6 |
| Machine noise is constant and never stops.                                      | 6 |
| Machine makes noise after or during dispensing either still or sparkling water. | 6 |
| Machine is loud or making loud noise.                                           | 6 |
| No hot water.                                                                   | 7 |
| Water tastes bad.                                                               | 8 |
| Safe mode: Red lights on the tap are alternately blinking.                      | 8 |