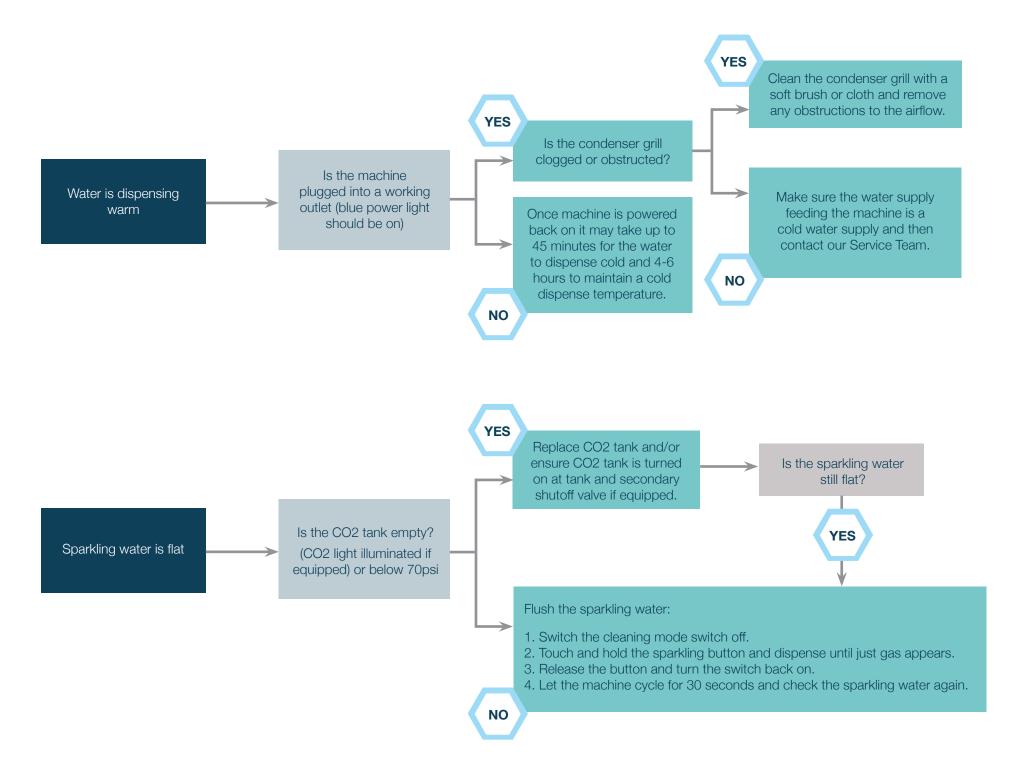

## Contents

| No sparkling water.                                                             | 2 |
|---------------------------------------------------------------------------------|---|
| Water leak.                                                                     | 2 |
| Service light is on.                                                            | 3 |
| Water is dispensing warm.                                                       | 4 |
| Sparkling water is flat.                                                        | 4 |
| CO2 light is on and/or sparkling button not illuminated.                        | 5 |
| CO2 leak.                                                                       | 5 |
| Drip tray light is on.                                                          | 6 |
| Machine noise is constant and never stops.                                      | 6 |
| Machine makes noise after or during dispensing either still or sparkling water. | 6 |
| Machine is loud or making loud noise.                                           | 6 |
| No hot water.                                                                   | 7 |
| Water tastes bad.                                                               | 8 |
| Safe mode: Red lights on the tap are alternately blinking.                      | 8 |