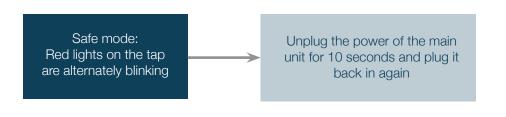

## Contents

| No sparkling water.                                                             | 2 |
|---------------------------------------------------------------------------------|---|
| Water leak.                                                                     | 2 |
| Service light is on.                                                            | 3 |
| Water is dispensing warm.                                                       | 4 |
| Sparkling water is flat.                                                        | 4 |
| CO2 light is on and/or sparkling button not illuminated.                        | 5 |
| CO2 leak.                                                                       | 5 |
| Drip tray light is on.                                                          | 6 |
| Machine noise is constant and never stops.                                      | 6 |
| Machine makes noise after or during dispensing either still or sparkling water. | 6 |
| Machine is loud or making loud noise.                                           | 6 |
| No hot water.                                                                   | 7 |
| Water tastes bad.                                                               | 8 |
| Safe mode: Red lights on the tap are alternately blinking.                      | 8 |