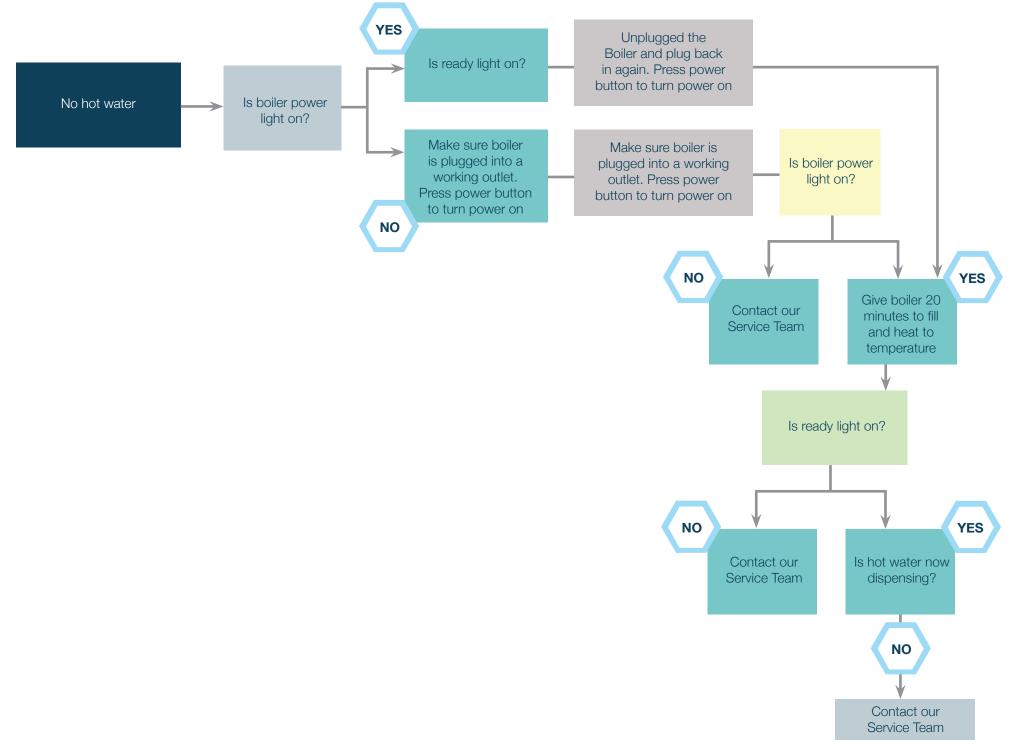

## Contents

| No sparkling water.                                                             | 2 |
|---------------------------------------------------------------------------------|---|
| Water leak.                                                                     | 2 |
| Service light is on.                                                            | 3 |
| Water is dispensing warm.                                                       | 4 |
| Sparkling water is flat.                                                        | 4 |
| CO2 light is on and/or sparkling button not illuminated.                        | 5 |
| CO2 leak.                                                                       | 5 |
| Drip tray light is on.                                                          | 6 |
| Machine noise is constant and never stops.                                      | 6 |
| Machine makes noise after or during dispensing either still or sparkling water. | 6 |
| Machine is loud or making loud noise.                                           | 6 |
| No hot water.                                                                   | 7 |
| Water tastes bad.                                                               | 8 |
| Safe mode: Red lights on the tap are alternately blinking.                      | 8 |