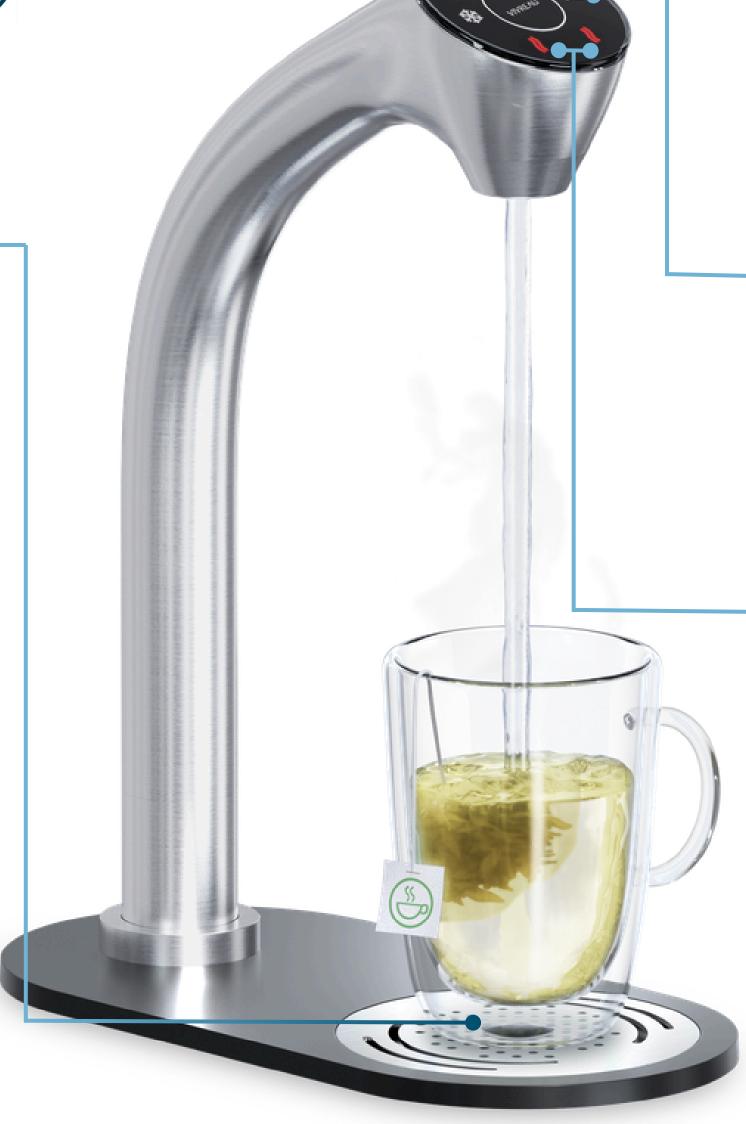

#### **Hot Water:**

Touch hot water buttons one after another (first left, then right) within 3 seconds.

Release the button to stop dispensing hot water.