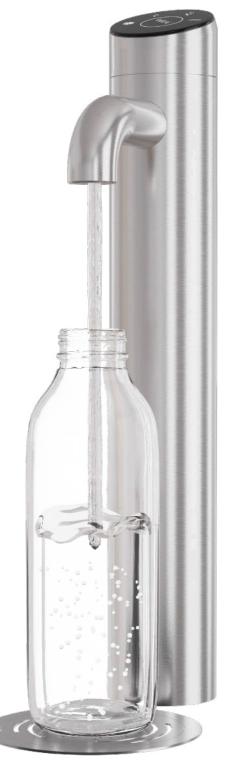

## Extra I-Tap User Guide

Ambien

Chilled Still

Semi-spakling

Sparkling

## To dispense the required amount of water:

- 1 Place a glass or bottle under the tap
- 2 Press the button for the desired water type (see icons above) until the required amount has been dispensed

3 Press the button for the desired water type (see icons above). The required amount of water will be automatically dispensed into the glass or bottle. Press any button again to immediately stop dispensing