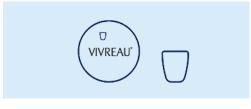

## To dispense pre-set portions of water:

- 1 Place a glass or bottle under the tap
- 2 Press the Vivreau logo for pre-set portions:

Press once for a glass-sized portion A glass icon will appear

Press twice for a bottle-sized portion
A bottle icon will appear