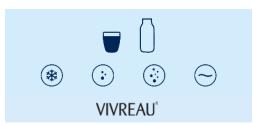

## Top Pro User Guide

Ambient

Chilled Still

Semi-spakling

Sparkling

## To dispense the required amount of water:

- 1 Place a glass or bottle under the tap
- 2 Press the button for the desired water type (see icons above) until the required amount has been dispensed

To fill a glass, press the glass icon A glass-sized portion will be dispensed

To fill a bottle, press the bottle icon A bottle-sized portion will be dispensed

- 3 Press the button for the desired water type (see icons above). The required amount of water will be automatically dispensed into the glass or bottle. Press any button again to immediately stop dispensing
- To deactivate portion control, press the glass or bottle icon again. Once neither icon is displayed, portion control has been deactivated