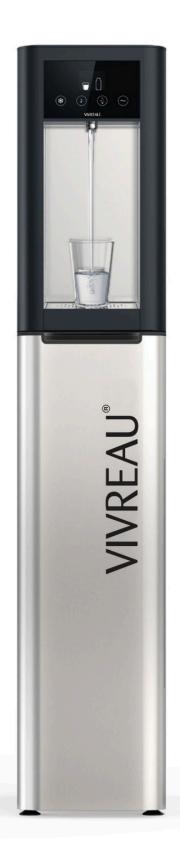

## Top Pro User Guide

Ambient

Chilled Still

Semi-spakling

Sparkling

## To dispense the required amount of water:

- 1 Place a glass or bottle under the tap
- 2 Press the button for the desired water type (see icons above) until the required amount has been dispensed